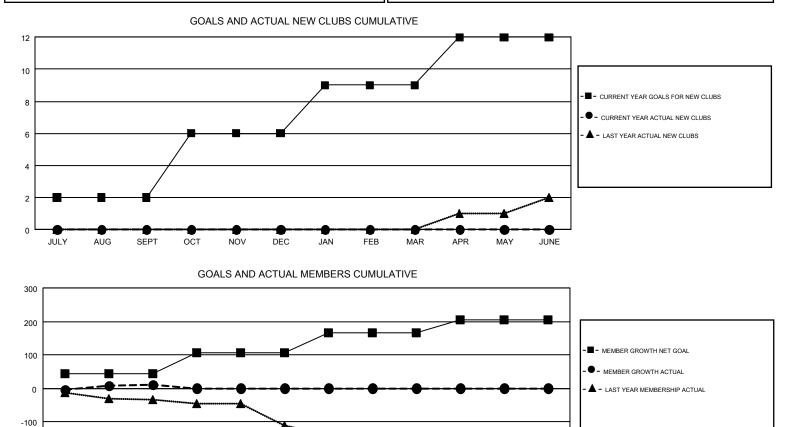

#### **GREGORY GILLIAM** GMT

| GMT: GREGO    | RY GILLIAM    |             |               |                       |                           |                         | GMT CA 1                                           |  |
|---------------|---------------|-------------|---------------|-----------------------|---------------------------|-------------------------|----------------------------------------------------|--|
| Clubs         |               |             |               | Members               |                           |                         |                                                    |  |
|               | RESULTS FOR   | R 2018-2019 |               | RESULTS FOR 2018-2019 |                           |                         |                                                    |  |
| QUARTER       | NEW CLUB GOAL | NEW CLUBS   | DROPPED CLUBS | QUARTER               | MEMBER GROWTH NET<br>GOAL | MEMBER GROWTH<br>ACTUAL | DROPPED<br>MEMBERS ACTUAL<br>(including transfers) |  |
| JULY/AUG/SEPT | 2             | 0           | 0             | JULY/AUG/SEPT         | 42                        | 137                     | 106                                                |  |
| OCT/NOV/DEC   | 4             | 0           | 0             | OCT/NOV/DEC           | 64                        | 0                       | 0                                                  |  |
| JAN/FEB/MAR   | 3             | 0           | 0             | JAN/FEB/MAR           | 60                        | 0                       | 0                                                  |  |
| APR/MAY/JUNE  | 3             | 0           | 0             | APR/MAY/JUNE          | 39                        | 0                       | 0                                                  |  |

-300 JULY AUG SEPT OCT NOV DEC FEB JUNE JAN MAR APR MAY ٦Г 1

| DROPPED CLUBS: 0 |     | 48 CLUBS OF 146 ADDED 1 OR MORE | GENDER DISTRIBUTION        |                |     |
|------------------|-----|---------------------------------|----------------------------|----------------|-----|
|                  |     | NEW MEMBERS                     | MALE                       | 2,764 (67.51%) |     |
|                  |     |                                 | FEMALE                     | 1,330 (32.49%) |     |
| DROPPED MEMBERS  |     |                                 |                            |                |     |
| DECEASED         | 11  | CLICK HERE FOR CUMULATIVE       | TOTAL FAMILY UNIT MEMBERS  |                | 721 |
| CLUB CANCELLED   | 0   | MEMBERSHIP DATA                 |                            |                |     |
| OTHER            | 95  |                                 | FAMILY MEMBERS PAYING HALF |                | 377 |
| TOTAL            | 106 |                                 |                            |                |     |